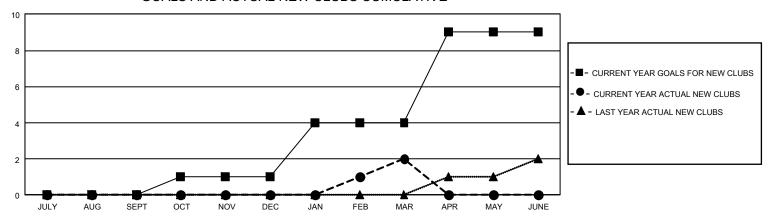

## GMT Constitutional Area 5 - J, Group G

REPORT DOES NOT INCLUDE CLUBS IN UNDISTRICTED AREAS.

| Clubs                 |               |           |               | Members               |                         |                         |                                                    |
|-----------------------|---------------|-----------|---------------|-----------------------|-------------------------|-------------------------|----------------------------------------------------|
| RESULTS FOR 2021-2022 |               |           |               | RESULTS FOR 2021-2022 |                         |                         |                                                    |
| QUARTER               | NEW CLUB GOAL | NEW CLUBS | DROPPED CLUBS | QUARTER MEN           | MBER GROWTH NET<br>GOAL | MEMBER GROWTH<br>ACTUAL | DROPPED MEMBERS<br>ACTUAL (including<br>transfers) |
| JULY/AUG/SEPT         | 0             | 0         | 2             | JULY/AUG/SEPT         | 225                     | 284                     | 206                                                |
| OCT/NOV/DEC           | 3             | 0         | 2             | OCT/NOV/DEC           | 170                     | 300                     | 329                                                |
| JAN/FEB/MAR           | 9             | 2         | 0             | JAN/FEB/MAR           | 136                     | 274                     | 241                                                |
| APR/MAY/JUNE          | 15            | 0         | 0             | APR/MAY/JUNE          | 610                     | 0                       | 0                                                  |

## GOALS AND ACTUAL NEW CLUBS CUMULATIVE