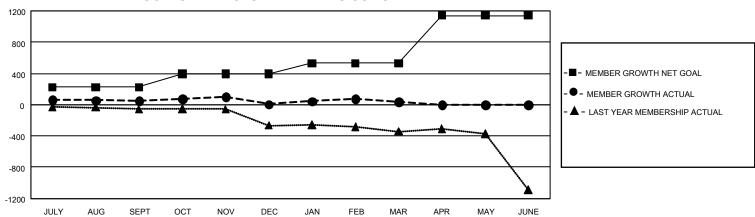

## GMT Constitutional Area 5 - J, Group G

REPORT DOES NOT INCLUDE CLUBS IN UNDISTRICTED AREAS.

| Clubs                 |               |           |               | Members               |                         |                         |                                                    |
|-----------------------|---------------|-----------|---------------|-----------------------|-------------------------|-------------------------|----------------------------------------------------|
| RESULTS FOR 2021-2022 |               |           |               | RESULTS FOR 2021-2022 |                         |                         |                                                    |
| QUARTER               | NEW CLUB GOAL | NEW CLUBS | DROPPED CLUBS | QUARTER MEN           | MBER GROWTH NET<br>GOAL | MEMBER GROWTH<br>ACTUAL | DROPPED MEMBERS<br>ACTUAL (including<br>transfers) |
| JULY/AUG/SEPT         | 0             | 0         | 2             | JULY/AUG/SEPT         | 225                     | 284                     | 206                                                |
| OCT/NOV/DEC           | 3             | 0         | 2             | OCT/NOV/DEC           | 170                     | 300                     | 329                                                |
| JAN/FEB/MAR           | 9             | 2         | 0             | JAN/FEB/MAR           | 136                     | 274                     | 241                                                |
| APR/MAY/JUNE          | 15            | 0         | 0             | APR/MAY/JUNE          | 610                     | 0                       | 0                                                  |

## GOALS AND ACTUAL MEMBERS CUMULATIVE

| DROPPED CLUBS: 4 |     | 291 CLUBS OF 610 ADDED 1<br>OR MORE NEW MEMBERS | GENDER DISTRIBUTION                  |                |  |
|------------------|-----|-------------------------------------------------|--------------------------------------|----------------|--|
|                  |     |                                                 | 13,756 (79.13%)                      |                |  |
|                  |     |                                                 | FEMALE                               | 3,626 (20.86%) |  |
| DROPPED MEMBERS  |     |                                                 | NON BINARY                           | 0 (0.00%)      |  |
| DECEASED         | 137 |                                                 | PREFER NOT TO ANSWER                 | 1 (0.01%)      |  |
| CLUB CANCELLED   | 14  |                                                 | TOTAL FAMILY UNIT MEMBERS 5,         |                |  |
| OTHER            | 625 | CLICK HERE FOR                                  | ,                                    |                |  |
| TOTAL            | 776 | CUMULATIVE MEMBERSHIP  DATA                     | FAMILY MEMBERS PAYING HALF DUES 2,92 |                |  |